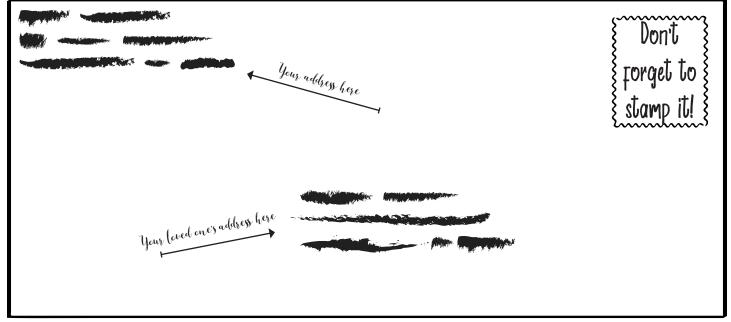

If you write the address in the wrong orientation, it costs more money! Lay your 9" x 12" envelope so that it is wider than it is tall (just like the picture above!).